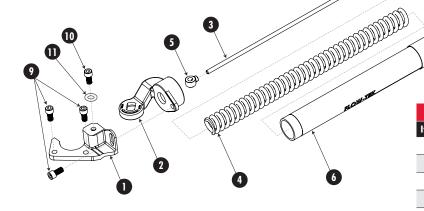

| irem | wiy. | Description                    | Material                |
|------|------|--------------------------------|-------------------------|
| 1    | 1    | Base Plate                     | CF8M                    |
| 2    | 1    | Handle Body                    | CF8M                    |
| 3    | 1    | Spring Rod, M6                 | Stainless Steel 304     |
| 4    | 1    | Spring                         | Carbon Steel Music Wire |
| 5    | 1    | Rod Clevis                     | CF8M                    |
| 6    | 1    | Handle                         | Stainless Steel         |
| 7    | 1    | Spring Nut, M6 x .38"          | Stainless Steel 304     |
| 8    | 2    | Spring Washer 5/16 x 27 x 1.5" | Stainless Steel 304     |
| 9    | 3    | Hex Cap Screw 5/16 x 18 x 3/4" | Stainless Steel 304     |
| 10   | 1    | Hex Cap Screw M8 x 20mm        | Stainless Steel 304     |
| 11   | 1    | 8mm Lock Washer                | Stainless Steel 304     |
| 12   | 1    | M6 Hex Nut                     | Stainless Steel 304     |
|      |      |                                |                         |
| IOD  | EI 7 | OOO /OOOO WALVE MA             | ANEL TOLAN ED           |