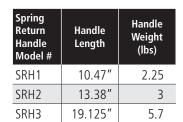

| irem | wiy. | Description                    | Material                |
|------|------|--------------------------------|-------------------------|
| 1    | 1    | Base Plate                     | CF8M                    |
| 2    | 1    | Handle Body                    | CF8M                    |
| 3    | 1    | Spring Rod, M6                 | Stainless Steel 304     |
| 4    | 1    | Spring                         | Carbon Steel Music Wire |
| 5    | 1    | Rod Clevis                     | CF8M                    |
| 6    | 1    | Handle                         | Stainless Steel         |
| 7    | 1    | Spring Nut, M6 x .38"          | Stainless Steel 304     |
| 8    | 2    | Spring Washer 5/16 x 27 x 1.5" | Stainless Steel 304     |
| 9    | 3    | Hex Cap Screw 5/16 x 18 x 3/4" | Stainless Steel 304     |
| 10   | 1    | Hex Cap Screw M8 x 20mm        | Stainless Steel 304     |
| 11   | 1    | 8mm Lock Washer                | Stainless Steel 304     |
| 12   | 1    | M6 Hex Nut                     | Stainless Steel 304     |
|      |      |                                |                         |
| IOD  | EI 7 | OOO /OOOO WALVE MA             | ANEL TOLAN ED           |