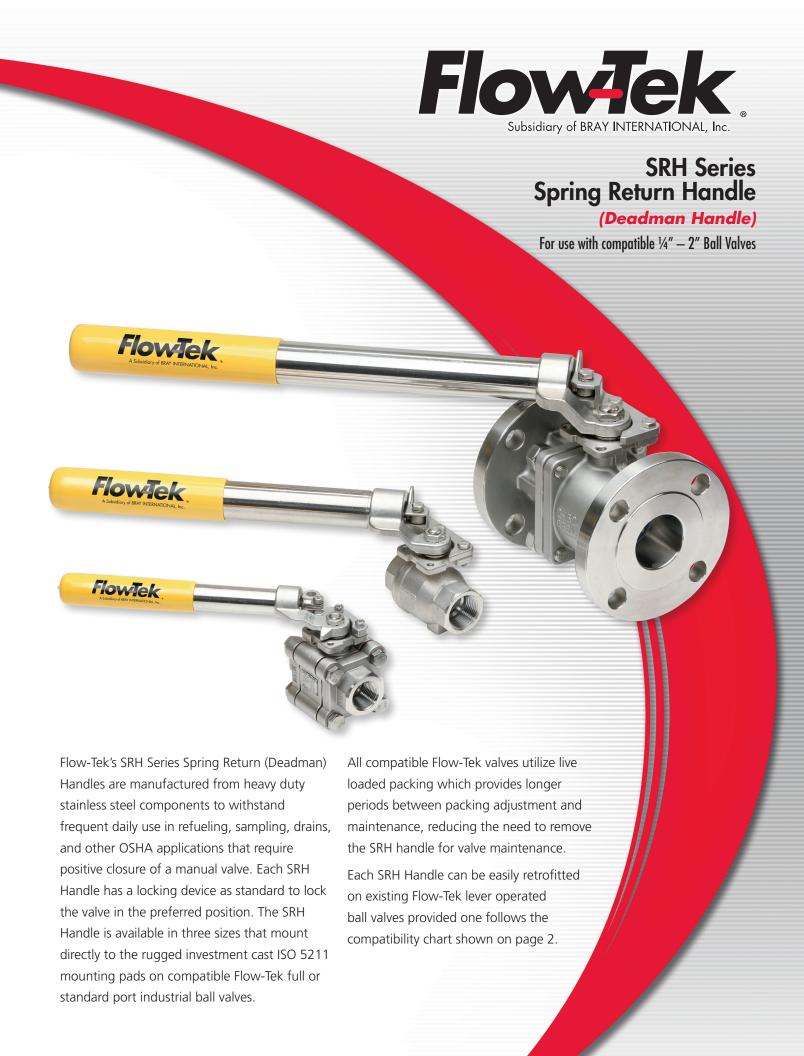

**SRH Series Spring Return Handle** 

(Deadman Handle)

For use with compatible  $\frac{1}{4}$ " – 2" Ball Valves

| VALVE  | MODEL F15                 |
|--------|---------------------------|
| Size   | Spring Return Handle SRH# |
| 1/2"   | 1                         |
| 3/4"   | 1                         |
| 1″     | 2                         |
| 1 1/2" | 3                         |
| 2"     | 3                         |

| VALVE MODEL F30 |                                                       |   |
|-----------------|-------------------------------------------------------|---|
| Size            | Spring Return Handle SRH#                             |   |
| 1/2"            | 1 Handle mounted one sid only (lock on the cap sid    | - |
| 3/4"            | 1 Handle mounted one sid only (lock on the cap sid    |   |
| 1"              | 2 Handle mounted one sid only (lock on the cap side   | - |
| 1 1/2"          | 3 Handle mounted one sid<br>only (lock on the cap sid |   |
| 2"              | 3                                                     |   |

| VALVE MODEL RF15/RF30 |       |                                                        |
|-----------------------|-------|--------------------------------------------------------|
| Size                  | Sprii | ng Return Handle SRH#                                  |
| 1"                    | 1     | Handle mounted one side only (lock on the insert side) |
| 1 1/2"                | 2     | Handle mounted one side only (lock on the insert side) |
| 2"                    | 3     | Handle mounted one side                                |

| VALVE  | VALVE MODEL \$85          |  |
|--------|---------------------------|--|
| Size   | Spring Return Handle SRH# |  |
| 1/2"   | 1                         |  |
| 3/4"   | 1                         |  |
| 1"     | 2                         |  |
| 1 1/4" | 2                         |  |
| 1 1/2" | 3                         |  |
| 2"     | 3                         |  |
|        |                           |  |

|  | VALVE  | MODEL 7000/8000           |
|--|--------|---------------------------|
|  | Size   | Spring Return Handle SRH# |
|  | 1/4"   | 1                         |
|  | 3/8"   | 1                         |
|  | 1/2"   | 1                         |
|  | 3/4"   | 1                         |
|  | ]"     | 2                         |
|  | 1 1/4" | 2                         |
|  | 1 1/2" | 3                         |
|  | 2"     | 3                         |
|  |        |                           |

**Parts List** 

| VALVE  | MODEL TRIAD FP            |
|--------|---------------------------|
| Size   | Spring Return Handle SRH# |
| 1/4"   | 1                         |
| 3/8"   | 1                         |
| 1/2"   | 1                         |
| 3/4"   | 1                         |
| 1"     | 3                         |
| 1 1/4" | 3                         |
|        |                           |

| VALVE  | MODEL TRIAD SP            |
|--------|---------------------------|
| Size   | Spring Return Handle SRH# |
| 3/4"   | 1                         |
| 1"     | 1                         |
| 1 1/4" | 3                         |
| 1 1/2" | 3                         |
|        |                           |